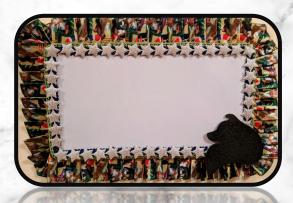

Ready to let loose your creative energy while chilling in the AC with your Sheltie friends?

Combined with our <u>August 11th</u> Sheltie Club Meeting we'll be having a <u>Sheltie Crafting</u> activity hour. Our project? Making fun dry erase white boards similar to the one below for you to keep:

There will be a medley of supplies for you to choose from to design your own inspired 6X9 masterpiece.

When: Sunday, August 11th from 3:00-5:00

(meeting and crafting fun)

Where: Mary Youngblood's house

3655 Sentry View Trace, Suwanee GA 30024